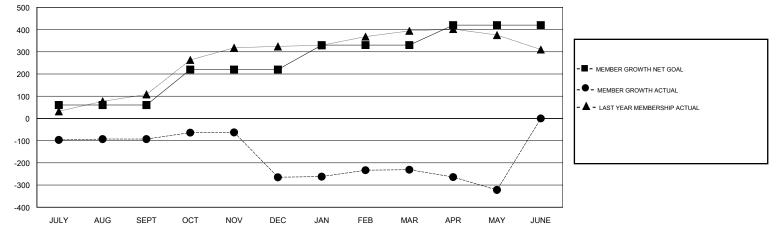

## GMT: N S SANKAR

| GMT: N S SANK | KAR           |             | LOCAT         | INDIA                 | GMT CA                    |                         |                                                    |  |
|---------------|---------------|-------------|---------------|-----------------------|---------------------------|-------------------------|----------------------------------------------------|--|
|               | Club          | os          |               | Members               |                           |                         |                                                    |  |
|               | RESULTS FO    | R 2017-2018 |               | RESULTS FOR 2017-2018 |                           |                         |                                                    |  |
| QUARTER       | NEW CLUB GOAL | NEW CLUBS   | DROPPED CLUBS | QUARTER               | MEMBER GROWTH NET<br>GOAL | MEMBER GROWTH<br>ACTUAL | DROPPED<br>MEMBERS ACTUAL<br>(including transfers) |  |
| JULY/AUG/SEPT | 2             | 0           | 0             | JULY/AUG/SEPT         | 60                        | 61                      | 153                                                |  |
| OCT/NOV/DEC   | 3             | 1           | 7             | OCT/NOV/DEC           | 160                       | 64                      | 235                                                |  |
| JAN/FEB/MAR   | 3             | 0           | 1             | JAN/FEB/MAR           | 110                       | 146                     | 70                                                 |  |
| APR/MAY/JUNE  | 1             | 0           | 1             | APR/MAY/JUNE          | 90                        | 23                      | 113                                                |  |