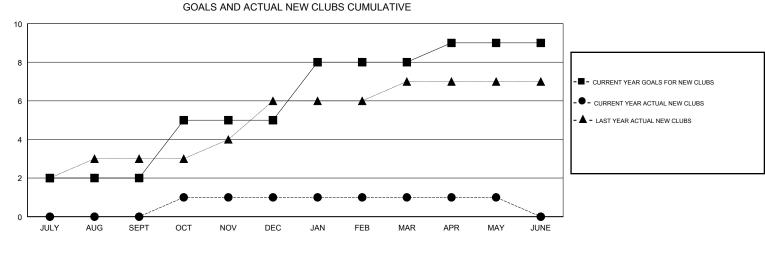

## GMT: N S SANKAR

| GMT: N S SANK | KAR           |             | LOCAT         | INDIA                 | GMT CA                    |                         |                                                    |  |
|---------------|---------------|-------------|---------------|-----------------------|---------------------------|-------------------------|----------------------------------------------------|--|
|               | Club          | os          |               | Members               |                           |                         |                                                    |  |
|               | RESULTS FO    | R 2017-2018 |               | RESULTS FOR 2017-2018 |                           |                         |                                                    |  |
| QUARTER       | NEW CLUB GOAL | NEW CLUBS   | DROPPED CLUBS | QUARTER               | MEMBER GROWTH NET<br>GOAL | MEMBER GROWTH<br>ACTUAL | DROPPED<br>MEMBERS ACTUAL<br>(including transfers) |  |
| JULY/AUG/SEPT | 2             | 0           | 0             | JULY/AUG/SEPT         | 60                        | 61                      | 153                                                |  |
| OCT/NOV/DEC   | 3             | 1           | 7             | OCT/NOV/DEC           | 160                       | 64                      | 235                                                |  |
| JAN/FEB/MAR   | 3             | 0           | 1             | JAN/FEB/MAR           | 110                       | 146                     | 70                                                 |  |
| APR/MAY/JUNE  | 1             | 0           | 1             | APR/MAY/JUNE          | 90                        | 23                      | 113                                                |  |